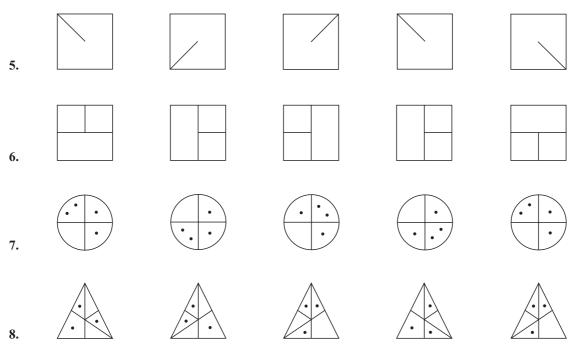

### Put a check $\checkmark$ above each of the two pictures in each line that are the same.

(Turn sheet over and continue)